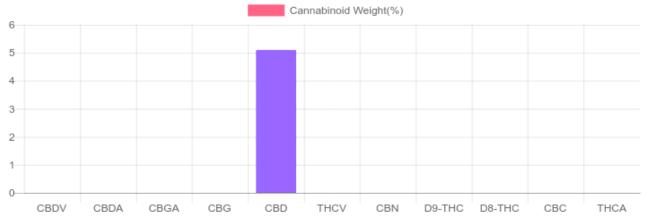

### Sample

N/D D9-THC 5.098% Total CBD

### **Cannabinoids Test**

SHIMADZU INTEGRATED UPLC-PDA

GSL SOP 400 PREPARED: 08/12/2019 20:41:53 UPLOADED: 08/13/2019 18:33:45

| Cannabinoids       | LOQ    | weight(%) | mg/g   |
|--------------------|--------|-----------|--------|
| D9-THC             | 10 PPM | N/D       | N/D    |
| THCA               | 10 PPM | N/D       | N/D    |
| CBD                | 10 PPM | 5.098%    | 50.976 |
| CBDA               | 20 PPM | N/D       | N/D    |
| CBDV               | 20 PPM | N/D       | N/D    |
| CBC                | 10 PPM | N/D       | N/D    |
| CBN                | 10 PPM | N/D       | N/D    |
| CBG                | 10 PPM | N/D       | N/D    |
| CBGA               | 20 PPM | N/D       | N/D    |
| D8-THC             | 10 PPM | N/D       | N/D    |
| THCV               | 10 PPM | N/D       | N/D    |
| TOTAL D9-THC       |        | N/D       | N/D    |
| TOTAL CBD*         |        | 5.098%    | 50.976 |
| TOTAL CANNABINOIDS |        | 5.098%    | 50.976 |